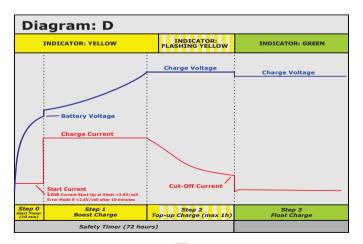

### Charging method D

## STEP 1 - BOOST CHARGE

LED-indicator: YELLOW

The charger is in constant current mode (CC), charging with the maximum current until battery voltage reach Top-Up level.

# Yellow

#### STEP 2 - TOP-UP CHARGE

The charger is in constant voltage mode. The LED-indication will be FLASHING YELLOW during Top-up charge. The charger stays in this mode until the charge current decreases to charge termination level or the Top-Up Charge Timer runs out. The battery is charged to its full capacity at the end of this step

Green

#### STEP 3 - FLOAT CHARGE

The LED-indication on the charger is GREEN and the battery is fully charged. The charger is in float mode. The charge voltage is at float level and the charger may remain connected to the battery.